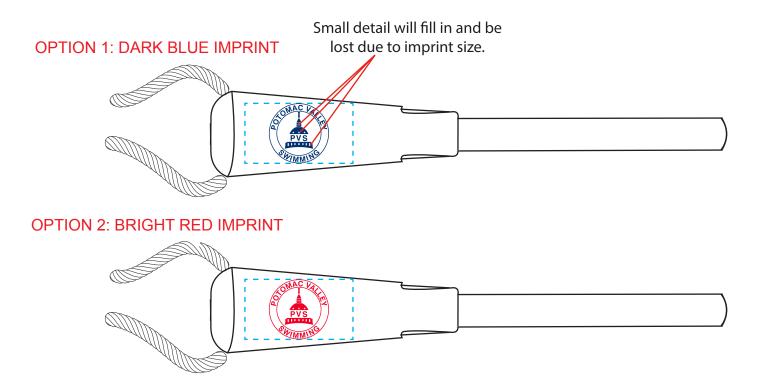

Order#:145494Product:Tapered Rope Pen: WhiteItem #:1279-107681Imprint Method:Pad Print on the Cap: See the Note Below & AdviseActual Imprint Size:0.625"W × 0.625"H

Note:

Per Production we will be unable to do this as a 2-color imprint because we will not be able to hold registration and the colors will shift during production. We can proceed with a 1-color imprint only, using either of your requested colors or a different color of your choosing