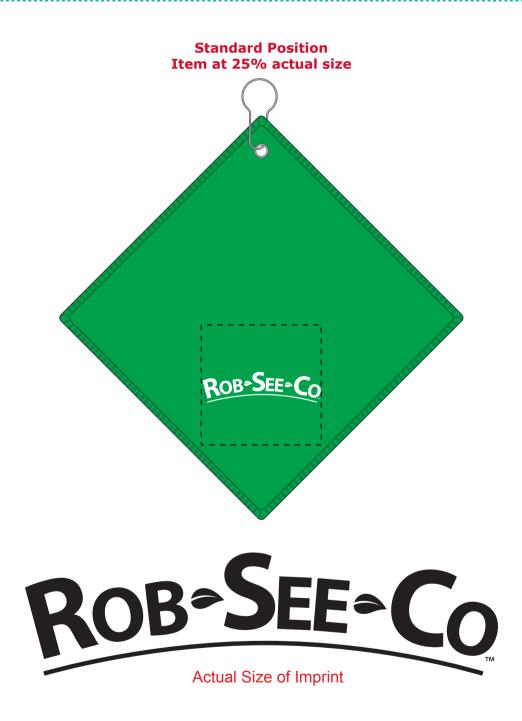

**Order#:** 145493 Product: Microfiber GolfTowel : Green Item #: 1097-318394 Imprint Method: Screen Print on the Front: White Actual Imprint Size: 5"W x 1.28"H