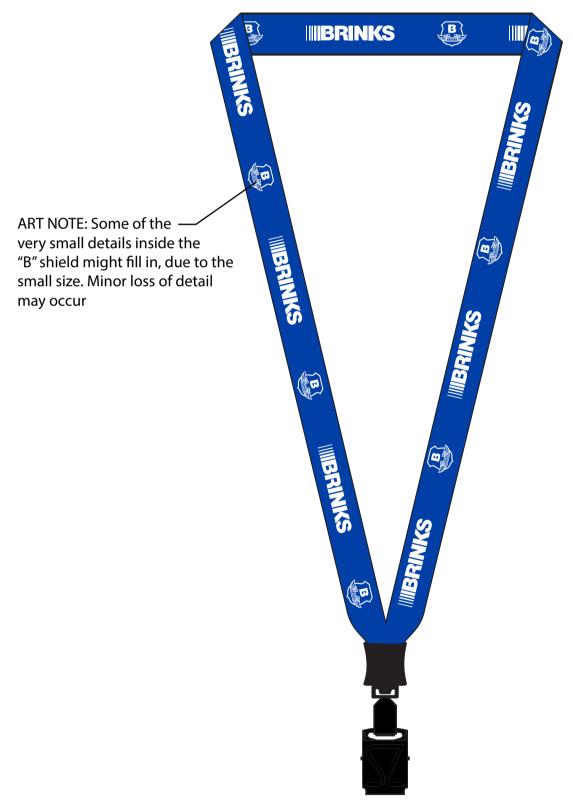

**Order#**: 145454

Product: Dye-Sublimated Polyester Lanyard with O-Ring Attachment 3/4 Inch: Large Metal Bulldog Clip

**Item #**: 1250-301673

**Imprint Method**: 4 Color Process on the Both Sides (End to End)

\*\*\*IMPORTANT INFORMATION\*\*\* (PLEASE READ)
Please proof carefully for spelling errors, omissions, and layout accuracy. It is your responsibility to correct any errors. Garrett Specialties assumes no responsibility for errors after a proof has been authorized to print. Please note changes or revisions to your proof from your original instructions may cause revision in your ship date. Delays in paper proof approval also may require a change in your schedule ship dates. Occasionally, some fax machines may distort the image. Please pay close attention to numbers.