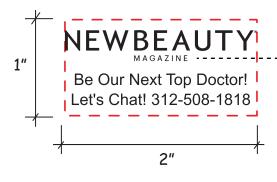

Order#: 145435

Product: Lips Stress Ball Item #: 1364-308040

Imprint Method: Screen Print on the Back: White

Actual Imprint Size: 2"W x 0.78"H

EXAMPLE: 7pt, 6pt, 5pt, 4pt