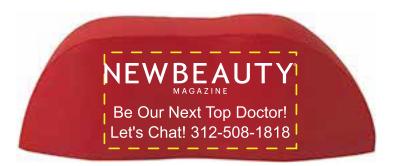

Order#: 145435

Product: Lips Stress Ball Item #: 1364-308040

Imprint Method: Screen Print on the Back: White

Actual Imprint Size: 2"W x 0.78"H

## TYPE IS TOO SMALL

Please note: the art you've submitted contains text smaller than 7pt and might close in some areas due to size and complexity. This is only a warning. Some type will print fine and some won't depending on font style and thickness.