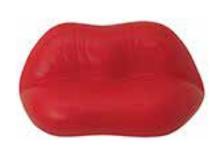

Order#: 145435

Product: Lips Stress Ball Item #: 1364-308040

Imprint Method: Screen Print on the Back: White

Actual Imprint Size: 2"W x 0.78"H