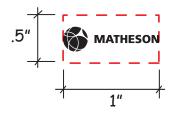

Order#: 145431

**Product:** Baseball Mitt Stress Ball

Item #: 1364-307529

Imprint Method: Pad Print on the Back of Mitt: white

Actual Imprint Size: 1"W x 0.25"H

# Note: Red box indicates imprint area and will not print. Small details in the art might fill in slightly.