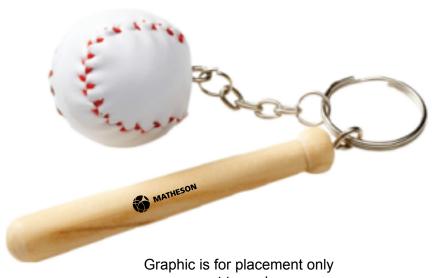

Order#: 145431

**Product:** Baseball Bat Keychain

Item #: 1280-319241

Imprint Method: Screen Print on the Bat: Black

Actual Imprint Size: 0.7753" W x 0.2" H

Note: Red box indicates imprint area and will not print.

Small details in the art might fill in slightly.

Art Size 0.7753" W x 0.2" H

not to scale