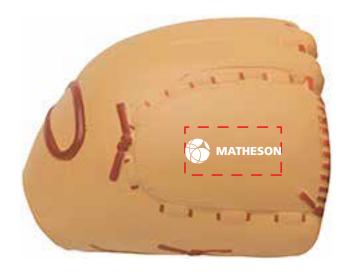

Order#: 145431

**Product:** Baseball Mitt Stress Ball

Item #: 1364-307529

Imprint Method: Pad Print on the Back of Mitt: white

Actual Imprint Size: 1"W x 0.25"H

# Note: Red box indicates imprint area and will not print. Small details in the art might fill in slightly.