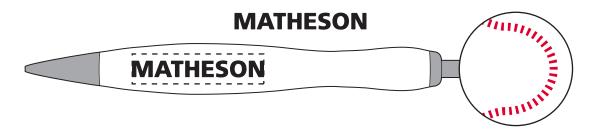

Order#: 145431

**Product:** Baseball Spinner Pen: White

Item #: 1097-318149

Imprint Method: Pad Print on the Barrel: Black

Actual Imprint Size: See Below

## Layout #2 - Suggested art

100% Actual Size 1.37"W x 0.17"H