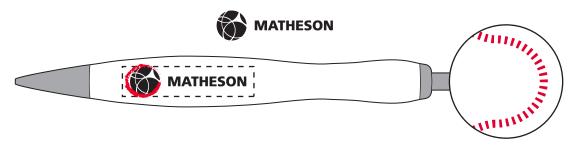

Order#: 145431

**Product:** Baseball Spinner Pen: White

Item #: 1097-318149

Imprint Method: Pad Print on the Barrel: Black

Actual Imprint Size: See Below

## Layout #1 - Art as is

Trouble areas are circled on FPO Item Rendering

Negative spaces of less than 1 point will fill in or be completely lost.

100% Actual Size 1.21"W x 0.31"H