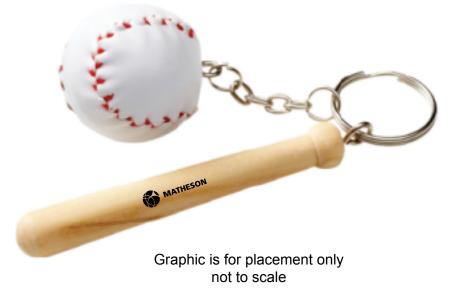

Order#:145431Product:Baseball Bat KeychainItem #:1280-319241Imprint Method:Screen Print on the Bat: BlackActual Imprint Size:0.7753" W x 0.2" H

Note: Red box indicates imprint area and will not print. Small details in the art might fill in slightly.

Art Size 0.7753" W x 0.2" H