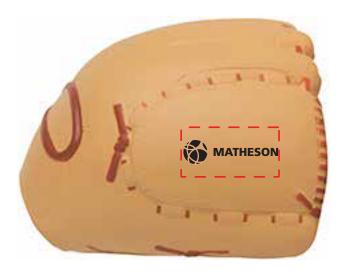

Order#:145431Product:Baseball Mitt Stress BallItem #:1364-307529Imprint Method:Pad Print on the Back of Mitt: BlackActual Imprint Size:1"W x 0.25"H

eProof

Note: Red box indicates imprint area and will not print. Small details in the art might fill in slightly.