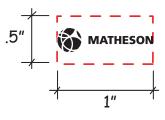

Order#:145431Product:Baseball Mitt Stress BallItem #:1364-307529Imprint Method:Pad Print on the Back of Mitt: BlackActual Imprint Size:1"W x 0.25"H

eProof

Note: Red box indicates imprint area and will not print. Small details in the art might fill in slightly.