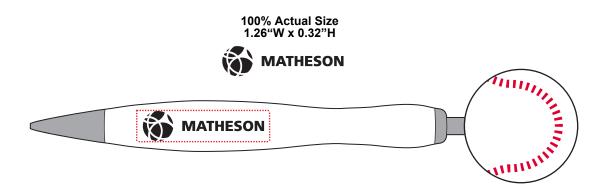

Order#: 145431 Product: Baseball Spinner Pen: White Item #: 1097-318149 Imprint Method: Pad Print on the Barrel: Black Actual Imprint Size: See Below

eProof

Note: Red box indicates imprint area and will not print. Small details in the art might fill in slightly.