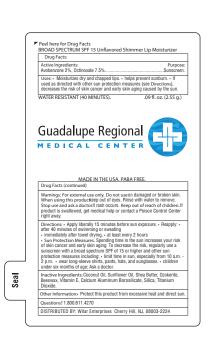

Order#: 145427

**Product**: DivaZ SPF 15 Shimmer Lip Balm in Skinny Tube: Unscented

**Item #**: 1250-301498

Imprint Method: 4 Color Process on the Label

Actual Imprint Size: 1.55"W x 0.4"H