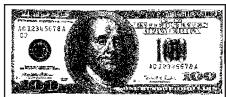

**Order#**: 145405

**Product:** \$100 Bill Key Chain Stress Reliever

Item #: 1008-304929

Imprint Method: Pad Print on the Back: Dark Green 349

Actual Imprint Size: 1.875"W x 0.625"H

NOTE: The imprint area on this item is kind of small, and your artwork is detailed and contains a lot of text. Plase be advised that some of the text is on the small side and may not print legibly as is. Also, the small details in the corner elements will bleed together and fill in.

I would recommend simplifying your artwork for a cleaner imprint.

Actual Size of Imprint
Dotted Lines Do Not Print