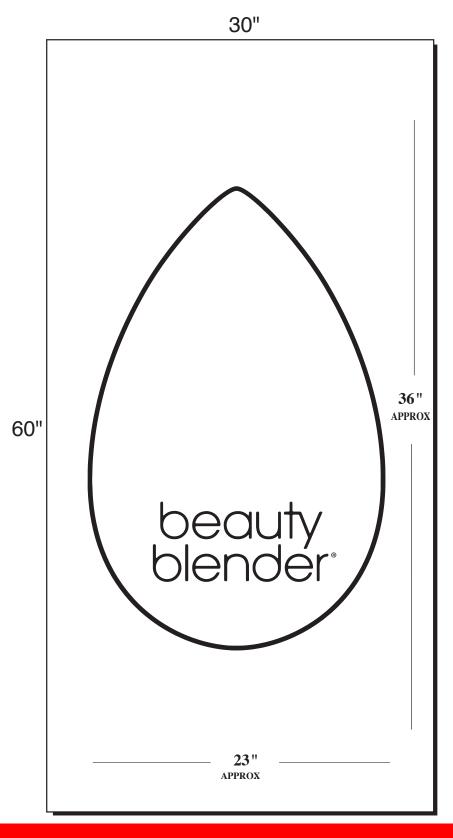

Order#: 145401

Product: Midweight Beach Towel 30" x 60"

**Item #**: 1374-319218

Imprint Method: Screen Print on the Towel, VerticalCentered on towel: Black

Actual Imprint Size: 23"W x 36"H