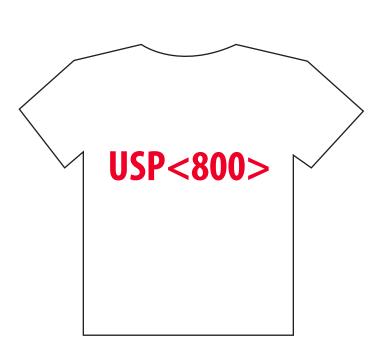

**Order#**: 145397

Product: Gorilla Plush: White T Shirt

**Item #**: 1325-318450

Imprint Method: Screen Print on the T-Shirt: Red

Actual Imprint Size: 2.5"W x 0.5"H

Actual Size of Imprint
Dotted Lines Do Not Print