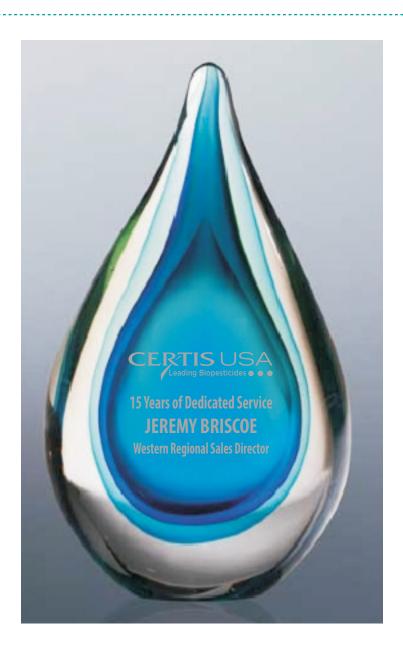

Order#: 145388

**Product:** Fusion Art Glass Award: Blue

**Item #**: 1091-305103

Imprint Method: Sand Carve - Metallic Color Fill on the Front: Metallic Silver

Actual Imprint Size: 1.5"W x 1"H

Note: The small tagline under "Certis USA" may be a little hard to read due to small size

15 Years of Dedicated Service **JEREMY BRISCOE** 

**Western Regional Sales Director** 

CERTIS USA

10 Years of Dedicated Service **HENRY HIGHLAND** 

Eastern U.S. Field Development Manager

CERTIS USA

**5 Years of Dedicated Service** ANNE WEBSTER

**Great Lakes Regional Manager** 

CERTIS US

**5 Years of Dedicated Service JOHN WOOD** 

South Central Valley Regional Sales Manager