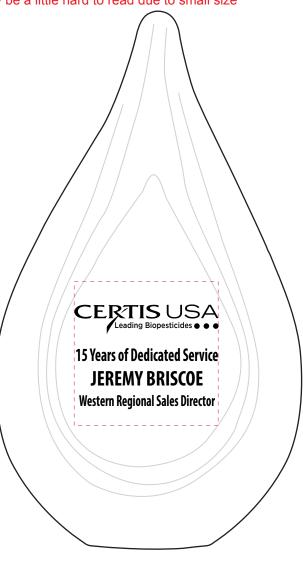

Order#: 145388

**Product:** Fusion Art Glass Award: Blue

**Item #**: 1091-305103

Imprint Method: Sand Carve - Metallic Color Fill on the Front: Metallic Silver

Actual Imprint Size: 1.5"W x 1"H

Note: The small tagline under "Certis USA" may be a little hard to read due to small size

15 Years of Dedicated Service **JEREMY BRISCOE** 

**Western Regional Sales Director** 

CERTIS USA

10 Years of Dedicated Service **HENRY HIGHLAND** 

Eastern U.S. Field Development Manager

CERTIS USA

**5 Years of Dedicated Service** ANNE WEBSTER

**Great Lakes Regional Manager** 

CERTIS US

**5 Years of Dedicated Service JOHN WOOD** 

South Central Valley Regional Sales Manager