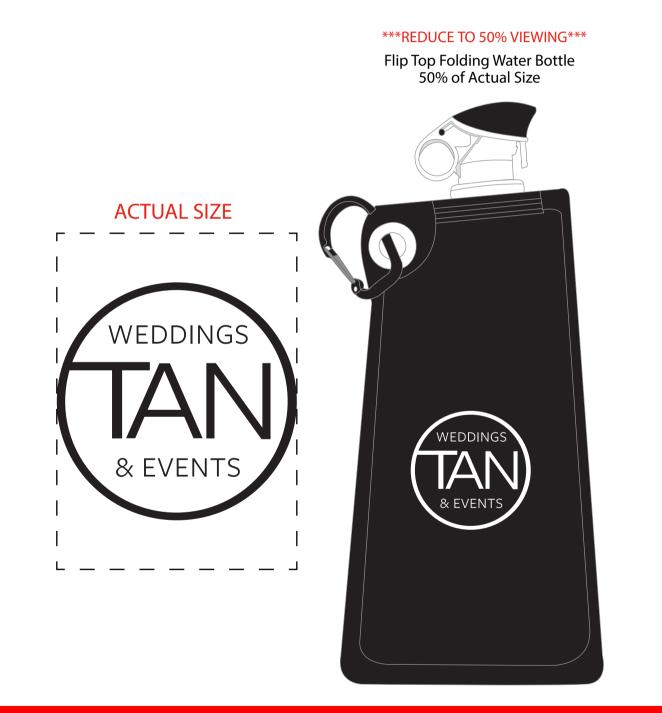

Order#:145383Product:Flip Top Folding Water Bottle: BlackItem #:1008-312296Imprint Method:Pad Print on the Front: WhiteActual Imprint Size:2.5"W x 2.5"H