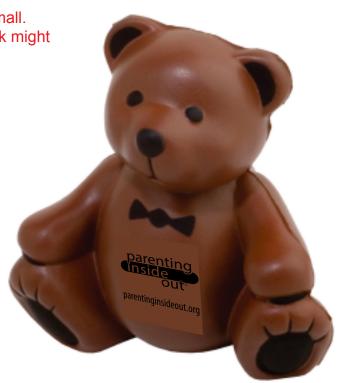

Order#: 145363

**Product:** Teddy Bear Stress Reliever

Item #: 1339-318396

Imprint Method: Pad Print on the Front: Black

**Actual Imprint Size:** 0.75"W x 0.58"H

Note: the imprint area on this item is very small. Some of the small negative space in the artwork might close up and fill in when printed.