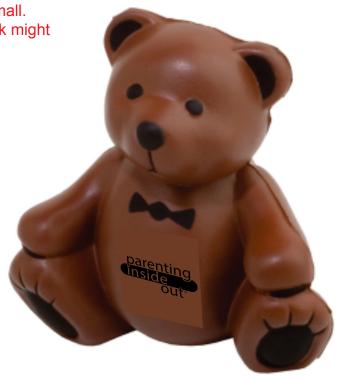

Order#: 145363

**Product**: Teddy Bear Stress Reliever

Item #: 1339-318396

Imprint Method: Pad Print on the Front: Black

**Actual Imprint Size**: 0.75"W x 0.33"H

Note: the imprint area on this item is very small. Some of the small negative space in the artwork might close up and fill in when printed.

Actual Size of Imprint
Dotted Lines Do Not Print