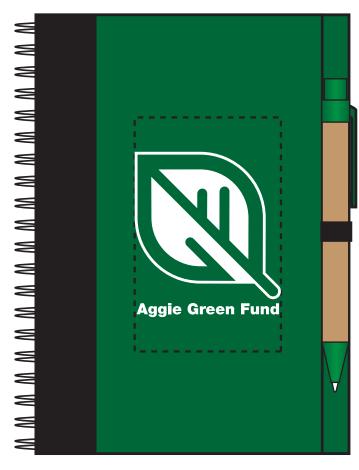

Order#:145346Product:Contrast Paperboard Eco Journal: Hunter GreenItem #:1348-316144Imprint Method:Silkscreen on the Front Cover: WhiteActual Imprint Size:2.5"W x 2.8"H

## Graphic is for placement only Not to scale

## **100% ACTUAL SIZE**