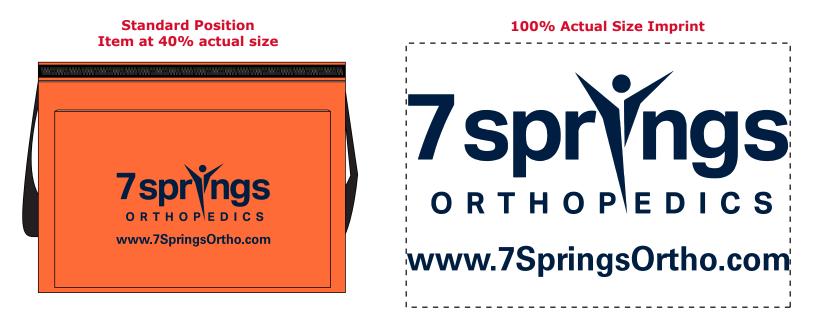

Order#:145341Product:Insulated Lunch Bag: OrangeItem #:1097-301887Imprint Method:Silkscreen on the Front Pocket: Navy 282Actual Imprint Size:4"W x 2.15"H