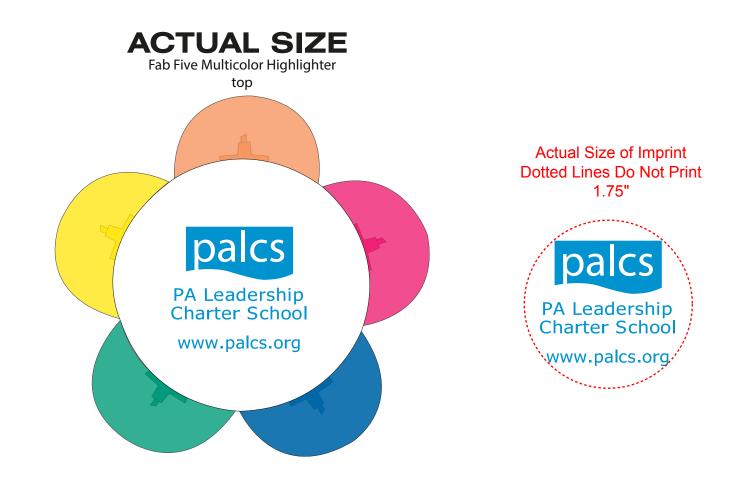

Order#: 145294 Product: Fab Five Multicolor Highlighter Item #: 1008-307223 Imprint Method: Screen Print on theTop - Process Blue