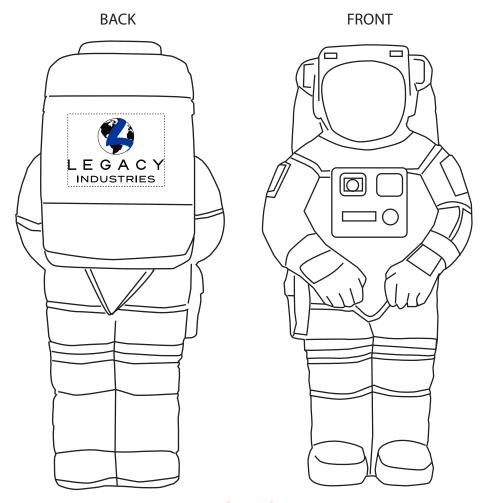

Order#: 145291

**Product:** Astronaut Stress Ball

Item #: 1008-108000

Imprint Method: Pad Print on the Backpack: Black, Blue 286

Actual Imprint Size: 1"W x 0.67"H

Note: I enlarged the "Industries" text so that it could print legibly. Please advise if this is okay.

Actual Size of Imprint
Dotted Lines Do Not Print