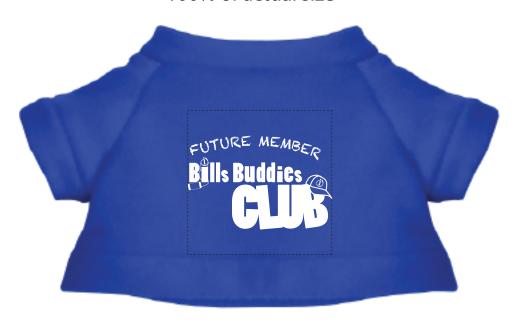

**Order#**: 145282

Product: Cuddly Plush Teddy Bear - Royal T Shirt

**Item #**: 1016-309497

Imprint Method: Screen Print on the Shirt (Center) - White

## 100% of actual size