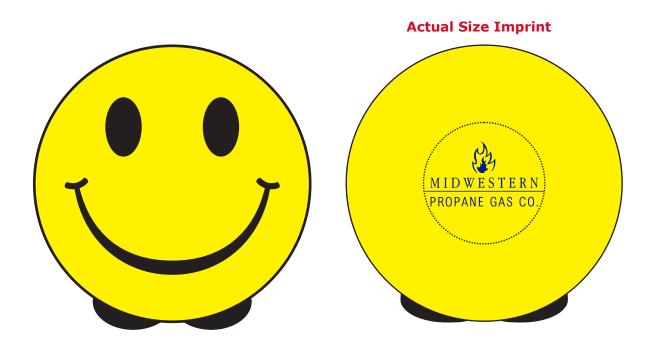

Hours of Operation: 9:00 - 5:30 pm Eastern, M - F

Customer Service E-mail: service@garrettspecialties.com

Order#: 145256

**Product:** Friendly Face Stress Ball

**Item #**: 1097-103839

Imprint Method: Pad Print on the Back Side: Reflex Blue

Actual Imprint Size: 1.25"W x 0.68"H