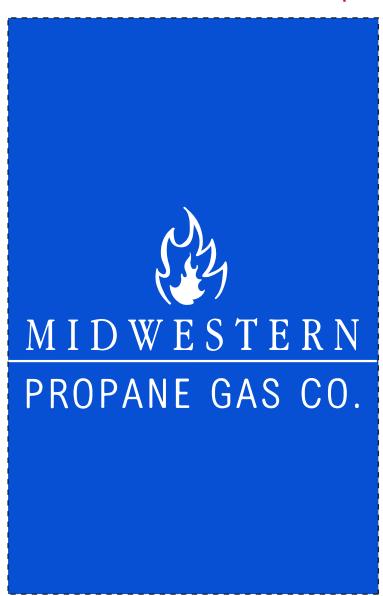

Order#: 145256

Product: Enviro-Shopper - 100 GSM: Royal Blue

**Item #**: 1097-301708

Imprint Method: Screen Print on the First Side: White

Actual Imprint Size: 5"W x 2.7"H

#### **60% Actual Size Imprint**