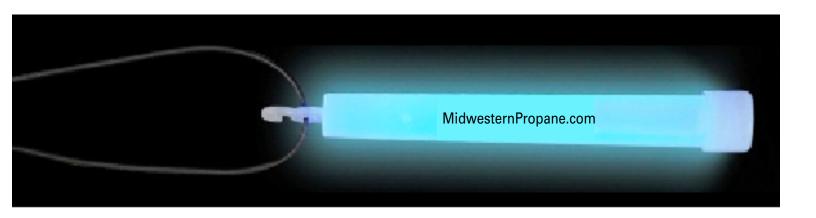

**Order#**: 145256

Product: Glow Stick 6 Inch: Blue

Item #: 1092-302260

Imprint Method: Screen Print on the Barrel: Black

Actual Imprint Size: 2,5"W x 0.25"H

#### **Actual Size Imprint**

MidwesternPropane.com