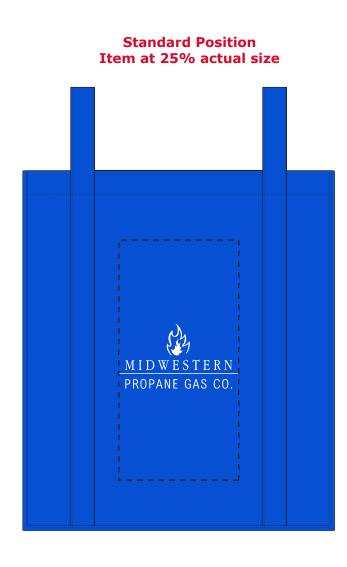

Order#: 145256

Product: Enviro-Shopper - 100 GSM: Royal Blue

**Item #**: 1097-301708

Imprint Method: Screen Print on the First Side: White

Actual Imprint Size: 5"W x 2.7"H