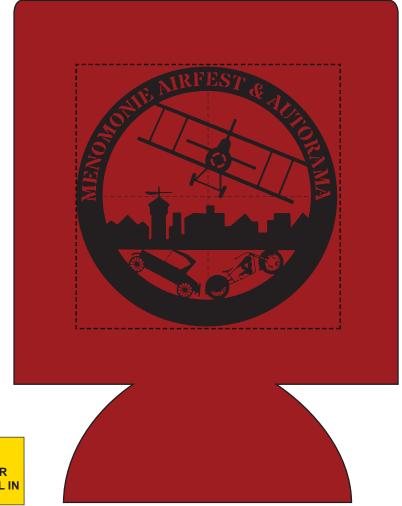

Order#: 145255 Product: Budget Pocket Can Holder: Red Item #: 1116-303157 Imprint Method: Screen Print on the Front: Black Actual Imprint Size: 2.75"W x 2.7"H

ART NOTES:

\* • PROOF REQUESTED • THE SMALL DETAILS IN THE CAR AND MOTORCYCLE ICON WILL FILL IN