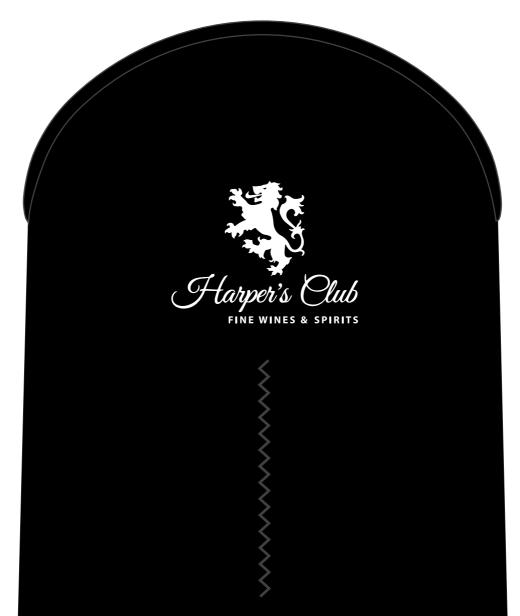

Order#:145207Product:BYO® by Built® Two Bottle BagItem #:1097-307001Imprint Method:Heat Transfer on the Side 2 (without BYO logo). WhiteActual Imprint Size:3.8"W x 3"H

Note: The BYO bag is a licensed item. The BYO logo **is required and is automatically printed on side 1 of the bag**.

You are provided with the option to print on the side with (side 1) or without the BYO Logo (side 2).

ARTWORK & ITEM ARE SHOWN AT 50% OF ACTUAL SIZE