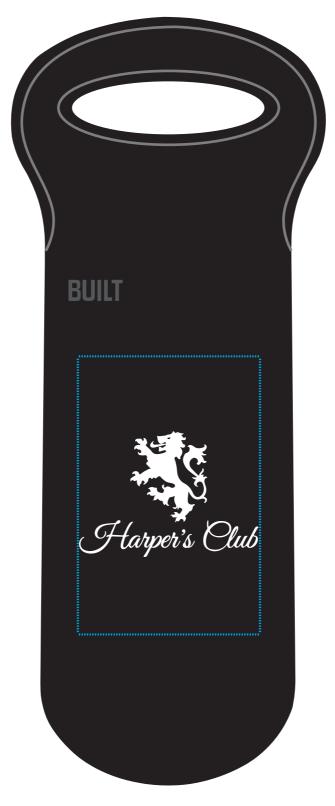

Order#:145207Product:BUILT® One Bottle Tote: blackItem #:1097-305508Imprint Method:Heat Transfer on the Side 1 (with BUILT®logo). WhiteActual Imprint Size:3.75"W x 2.62"H

## ARTWORK & ITEM ARE SHOWN AT 50% OF ACTUAL SIZE