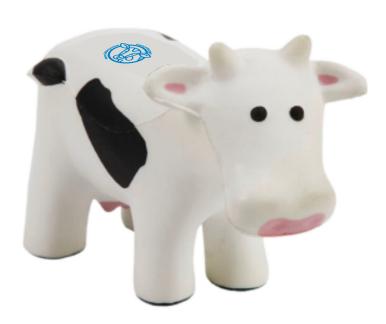

Order#: 145206

**Product:** Cow Stress Ball Relievers

**Item #**: 1339-315018

Imprint Method: Screen Print on the Top: Process blue

Actual Imprint Size: 0.61"W x 0.625"H

Note: The imprint area on this item is small. If we print your logo as-is. the text will most ikley fill in and be difficult to read. I would sugest modifying your logo if possible. Please advise.