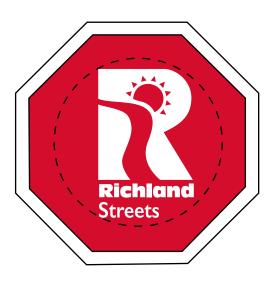

**Order#**: 145150

**Product**: Stop Sign Stress Ball

Item #: 1008-304897

Imprint Method: Pad Print on the Side 1 & 2: White

**Actual Imprint Size:** 1.64"W x 0.78"H (SIDE 1), 1"W x 1.54"H (SIDE 2)