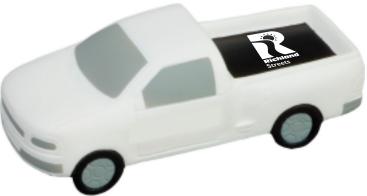

Order#: 145150

**Product:** Pickup Truck Stress Reliever

Item #: 1339-315023

Imprint Method: Screen Print on the Bed: Blue 286 or White

Actual Imprint Size: 0.64"W x 1"H

Actual Size of Imprint **Dotted Lines Do Not Print** 