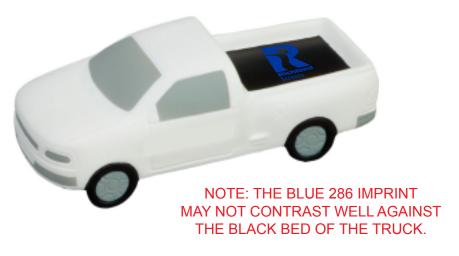

Order#: 145150

**Product:** Pickup Truck Stress Reliever

Item #: 1339-315023

Imprint Method: Screen Print on the Bed: Blue 286 or White

Actual Imprint Size: 0.64"W x 1"H

Actual Size of Imprint **Dotted Lines Do Not Print** 