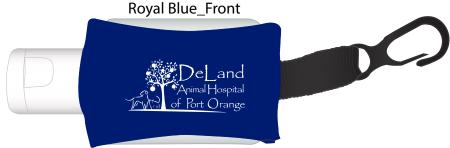

**Order#**: 145147

**Product**: Cozy Clip Hand Sanitizer: Royal

Item #: 1008-304284

Imprint Method: Pad Print on the First Side: White

Actual Imprint Size: 1.25"W x 0.55"H

## **ACTUAL SIZE**

Cozy Clip Hand Sanitizer - Half Ounce