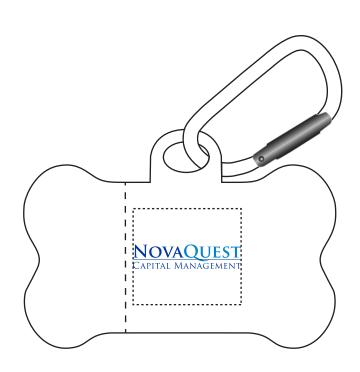

Order#: 145129

**Product:** Dog Pickup Bag Dispenser: White

**Item #**: 1116-306670

Imprint Method: Pad Print on the Barrel: Process Blue, Royal blue 286

Actual Imprint Size: 1.125"W x 0.25"H