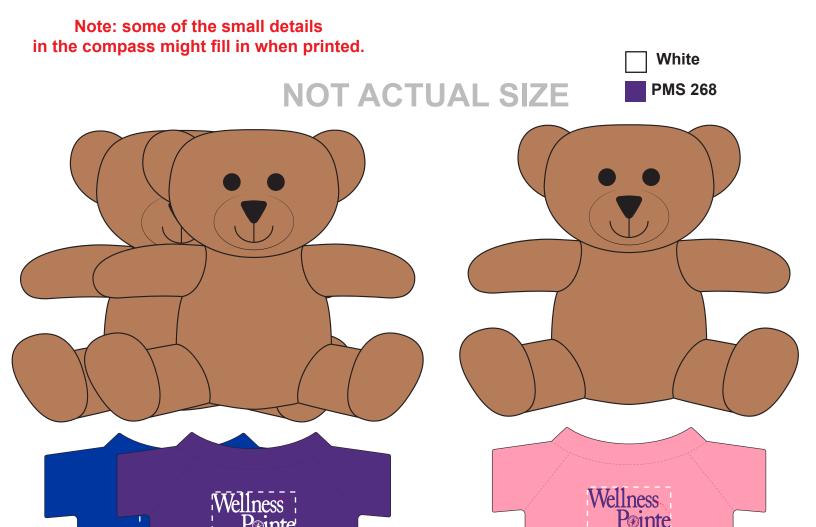

**Order#**: 145118

**Product**: Plush Bear with T-Shirt - 7": Purple, Royal, and PinkT Shirts

**Item #**: 1097-316289

Imprint Method: Silkscreen on the Front of T-Shirt: White on Royal & Purple, Purple on Pink

Actual Imprint Size: 2"W x 1"H