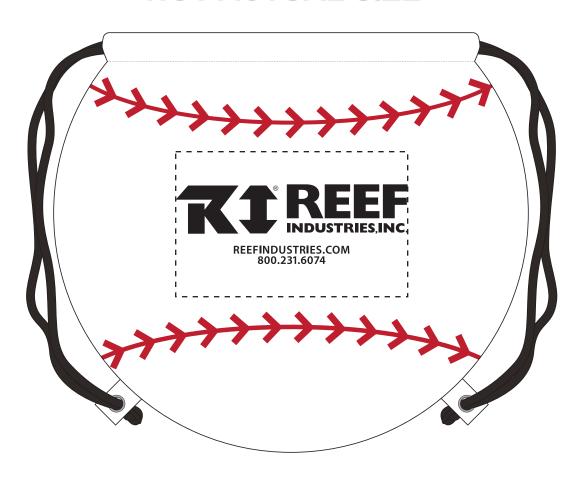

**Order#**: 145110

**Product:** Gametime!® Baseball Drawstring Backpack

**Item #**: 1348-315940

Imprint Method: Silkscreen on the Front: Black

Actual Imprint Size: 8"W x 2.7483"H

## **NOT ACTUAL SIZE**