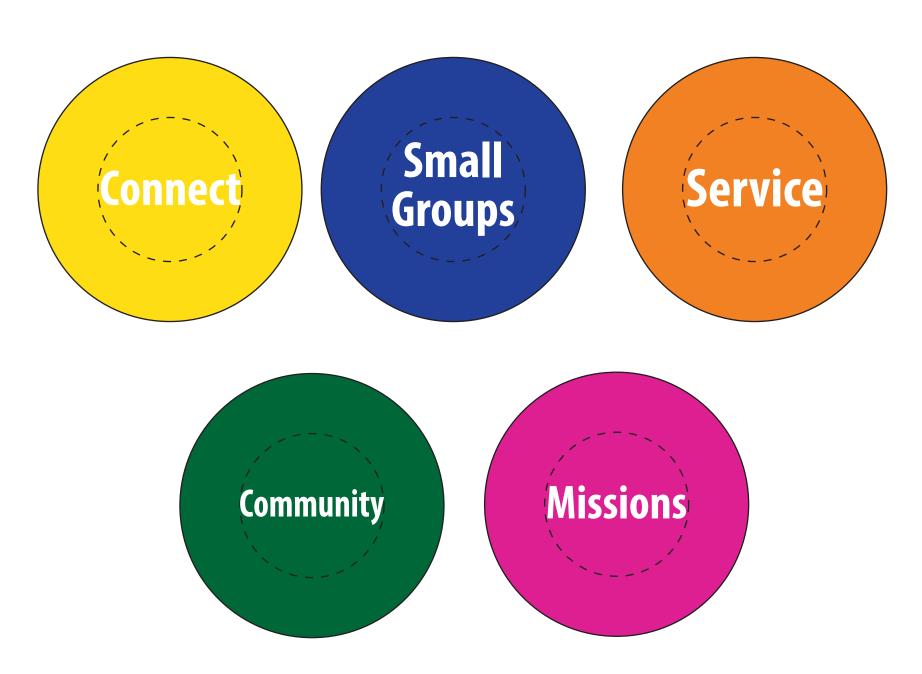

Your order is ON HOLD until we receive an approval from you in reference to your artwork.

Order#: 145089-Q

Product: Basic Round Stress Reliever: Yellow, Blue, Orange, Green, Pink

**Item #**: 1008-304170

Imprint Method: Pad Print on the First Side: White

## Note: a White imprint might be hard to see on the yellow stress ball