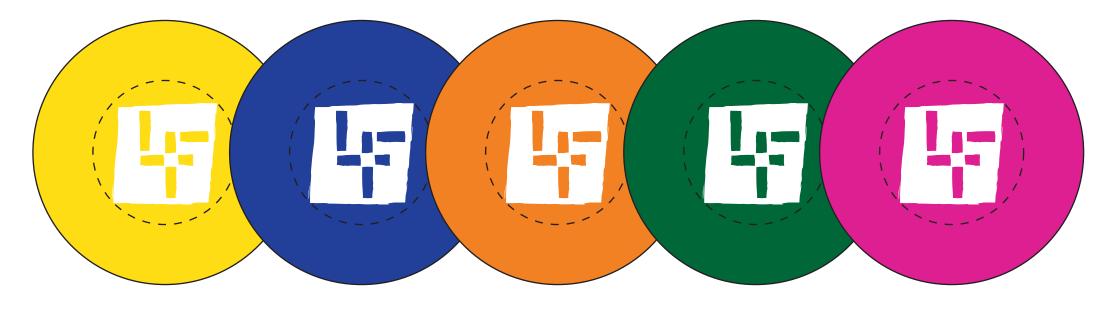

Order#: 145087-Q Product: Basic Round Stress Reliever: Yellow, Blue, Orange, Green, Pink Item #: 1008-304170 Imprint Method: Pad Print on the First & Second Sides: White

## Note: a White imprint might be hard to see on the yellow stress ball