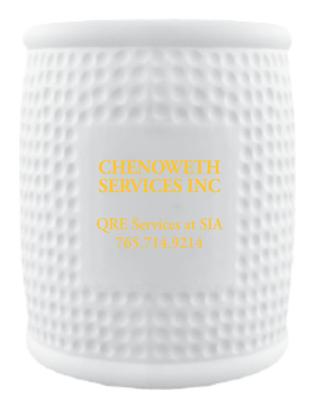

Order#:145074Product:Sports Can Cooler- Golf BallItem #:1106-317615Imprint Method:Pad Print on the Smooth Portion of Can Cooler : Yellow 123Actual Imprint Size:1.31"W x 0.92"H