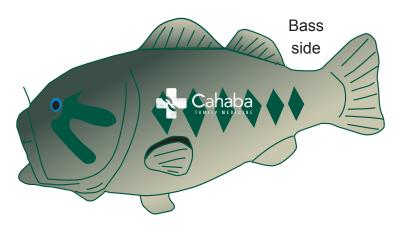

Order#: 145038

Product: Bass Stress Ball Item #: 1008-100740

Imprint Method: Pad Print on the First Side: WHITE

Actual Imprint Size: 1"W x 0.31"H

## **WARNING NOTE:**

ALL OF THE SMALL DISTRESSED DETAILS WILL
FILL IN AND BLEED WHEN PRINTED
AT THE IMPRINT SIZE. ALSO, THE SMALL
TEXT "FAMILY MEDICINE" WILL FILL IN.
PLEASE ADVISE.

## **ACTUAL SIZE**