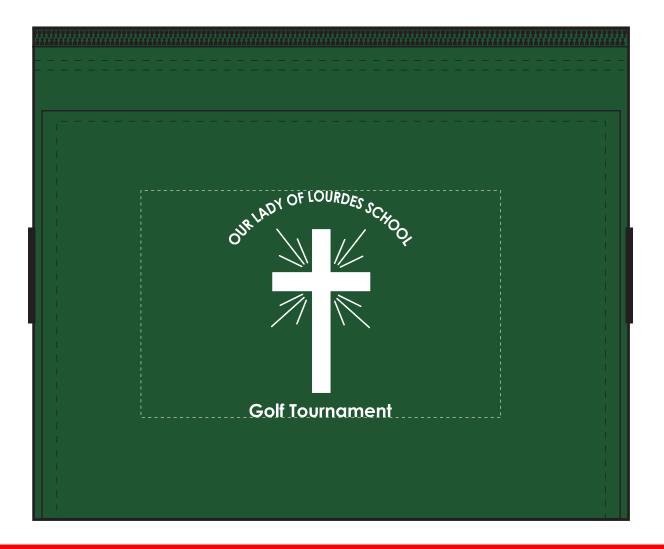

Order#:145005Product:6-Pack Non-Woven Cooler Bag : Dark GreenItem #:1348-315976Imprint Method:Silkscreen on the Front Pocket: WhiteActual Imprint Size:2.4238 "W x 3"Hi