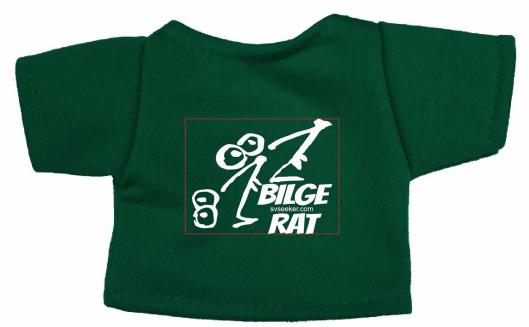

Order#: 144996

Product: Cuddliez - Mouse: Kelly GreenT Shirt

Item #: 1098-316227

Imprint Method: Screen Print on the Small T-shirt Front: White

Actual Imprint Size: 1.75"W x 1.43"H

## dashed line represents imprint area only and will not print