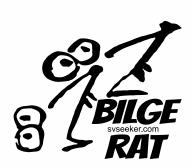

Order#: 144996

Product: Cuddliez - Mouse: Kelly GreenT Shirt

Item #: 1098-316227

Imprint Method: Screen Print on the Small T-shirt Front: White

Actual Imprint Size: 1.75"W x 1.43"H

## dashed line represents imprint area only and will not print