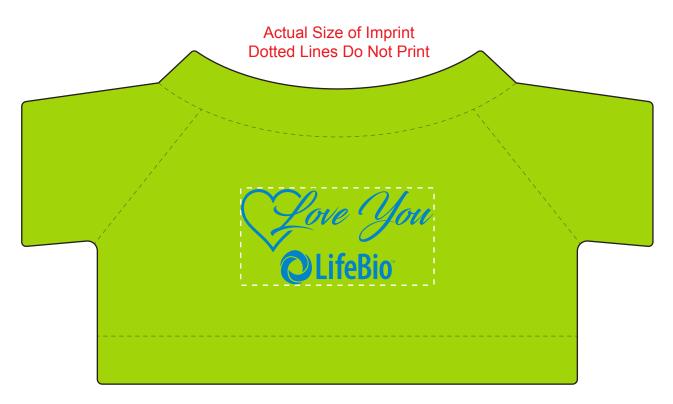

Order#: 144991

Product: Plush Bear with T-Shirt - 7": Lime Green T Shirt

Item #: 1097-316289

Imprint Method: Silkscreen on the Front of T-Shirt: Process Blue

Actual Imprint Size: 2"W x 1"H

Note: "TM" mark in logo is very small. The trademark symbol wont be legible