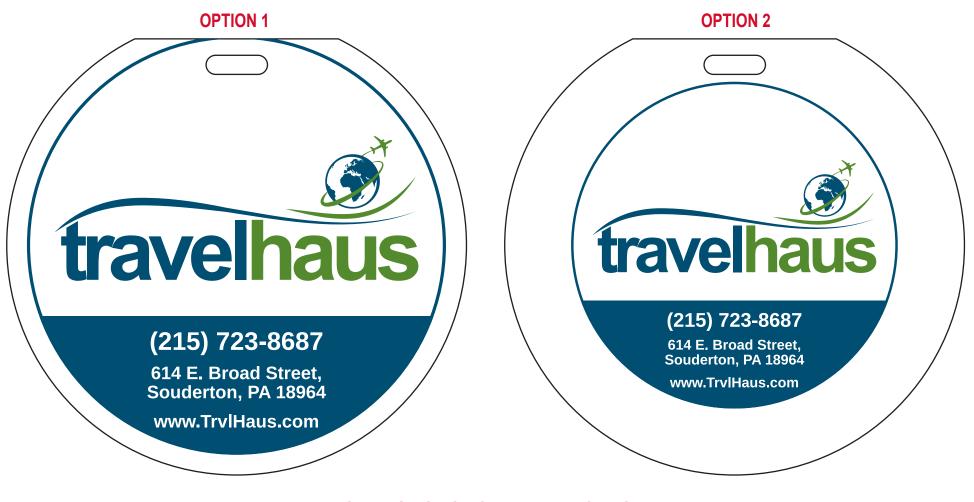

Order#:144983Product:Recycled Jumbo LuggageTag - RoundItem #:1016-309988Imprint Method:Screen Print on the Front ofTag: PMS COLORS 3025 Blue, 363 Green

NOTE: TOP OF CIRCLE WILL BE CUT OFF. WE WOULD HAVE TO MAKE THE LOGO SMALLER IN ORDER TO FIT THE ENTIRE CIRCLE (AS SHOWN IN OPTION 2)