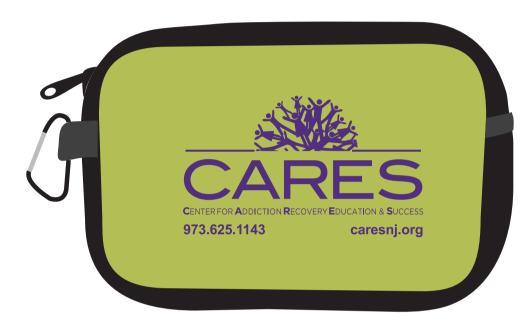

Product: Neoprene Accessory Pouch - Lime Green

**Item #**: 1097-303920

Imprint Method: Heat Transfer on the First & Second Sides - Purple 268

Actual Imprint Size: 5"W x 3"H (Front), 5"W x 3"H (Back)

Item shown @ 50% Enlarge @ 200% to see actual size

**C**ENTER FOR **A**DDICTION **R**ECOVERY **E**DUCATION & **S**UCCESS

Item shown @ 50% Enlarge @ 200% to see actual size

arcan

"for measurement only - logo will be imprinted center position on item (see template layout)" Artwork shown @ 100%