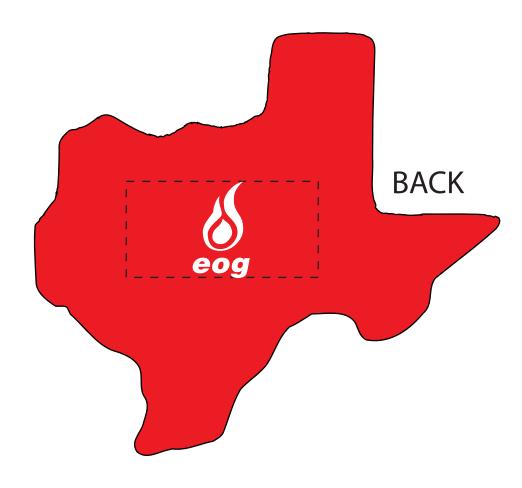

Order#:144940Product:Texas Shape Stress RelieverItem #:1008-307288Imprint Method:Pad Print on the Back: WhiteActual Imprint Size:0.6"W x 1"H