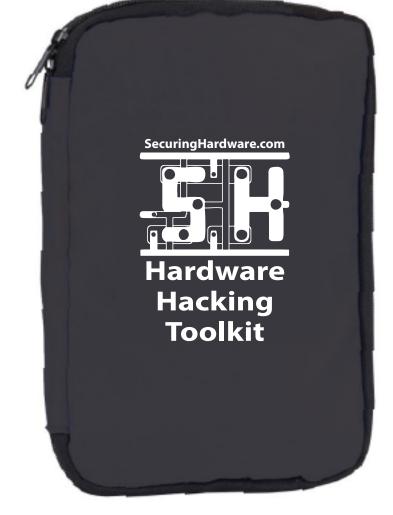

Order#: 144918 Product: Gadget Wallet: Black Item #: 1101-315311 Imprint Method: Screen Print on the Front of Bag: White Actual Imprint Size: 2.2"W x 3"H

Actual Size of Imprint Dotted Lines Do Not Print