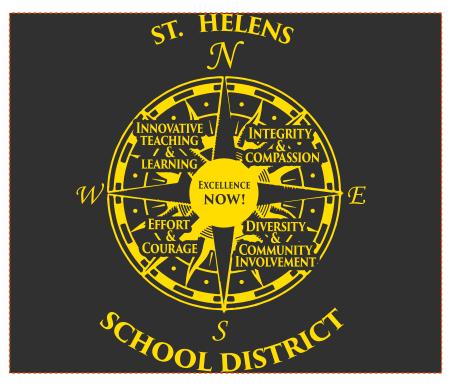

**Order#**: 144917

**Product:** Polytex Small Convention Tote: Black

**Item #**: 1206-104740

Imprint Method: Screen Print on the Front: Pantone Yellow

Actual Imprint Size: 6"W x 7.5"H

50% OF Actual Size of Imprint Enalrge @ 200% to see Actual Size Dotted Lines Do Not Print