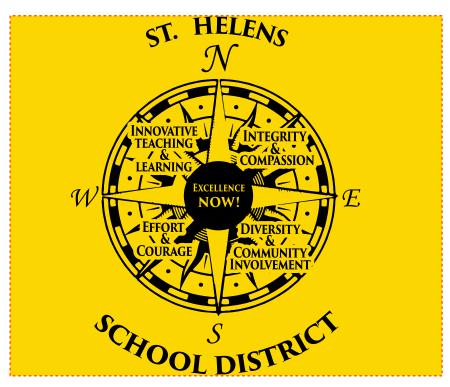

Order#: 144917

**Product:** Polytex Small Convention Tote: Bright Yellow

**Item #**: 1206-104740

Imprint Method: Screen Print on the Front: Black

Actual Imprint Size: 6"W x 7.5"H

50% OF Actual Size of Imprint Enalrge @ 200% to see Actual Size **Dotted Lines Do Not Print** 