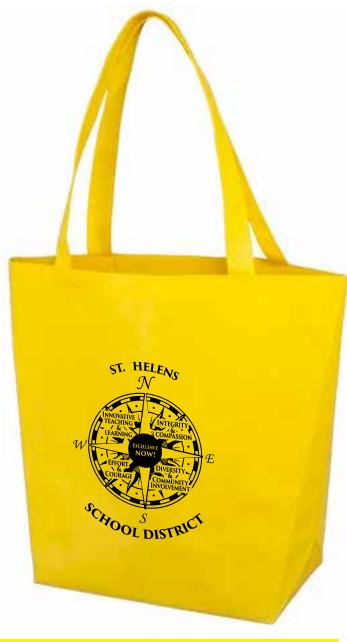

Order#: 144917

**Product:** Polytex Small Convention Tote: Bright Yellow

**Item #**: 1206-104740

Imprint Method: Screen Print on the Front: Black

Actual Imprint Size: 6"W x 7.5"H

50% OF Actual Size of Imprint Enalrge @ 200% to see Actual Size **Dotted Lines Do Not Print** 