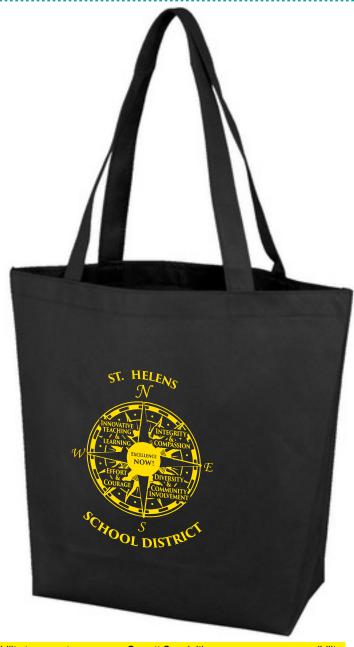

**Order#**: 144917

**Product:** Polytex Small Convention Tote: Black

**Item #**: 1206-104740

Imprint Method: Screen Print on the Front: Pantone Yellow

Actual Imprint Size: 6"W x 7.5"H

50% OF Actual Size of Imprint Enalrge @ 200% to see Actual Size Dotted Lines Do Not Print