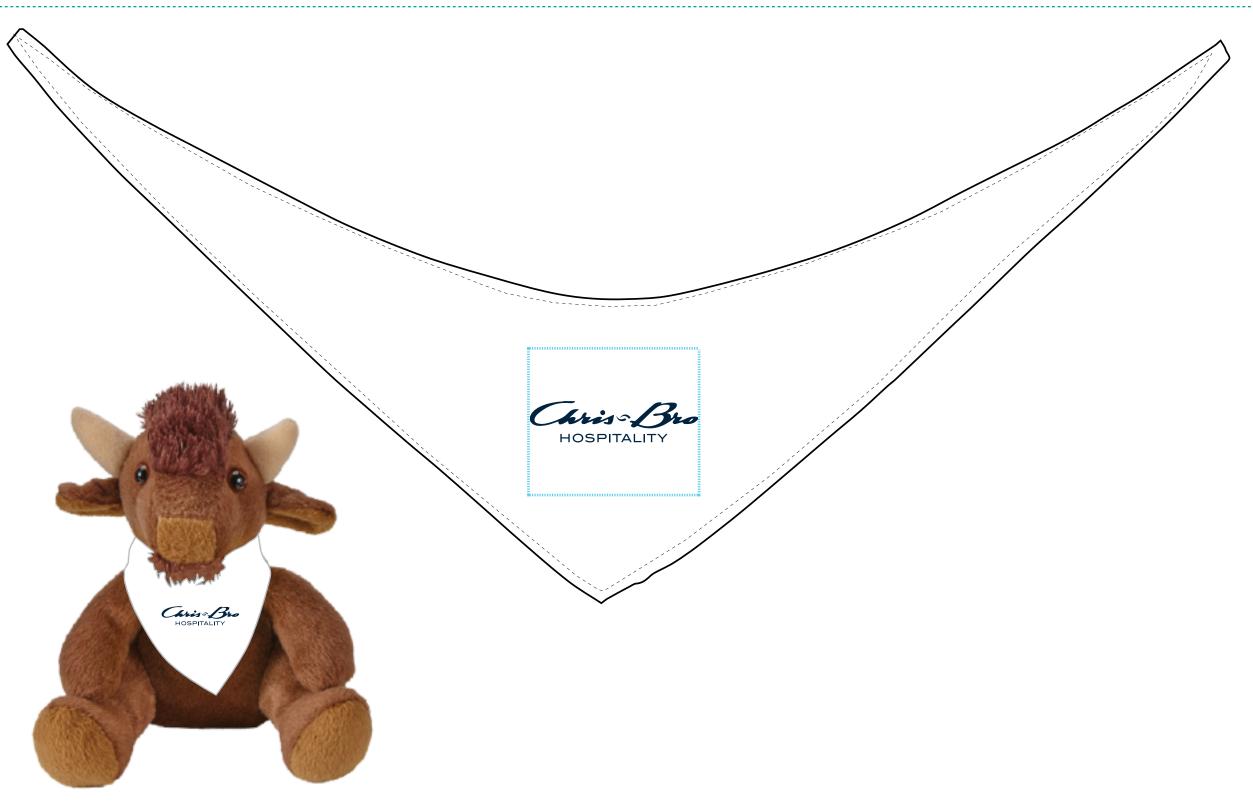

Order#: 144878 Product: Cuddliez - Buffalo: White Bandana Item #: 1098-316210 Imprint Method: Screen Print on the Bandana: Dark Blue 289 Actual Imprint Size: 1.75"W x 0.43"H