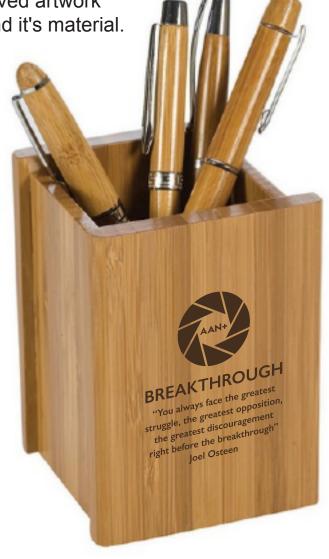

**Order#**: 144873

Product: Bamboo Pen Cup

**Item #**: 1101-309022

Imprint Method: Laser Engraved on the Front

Actual Imprint Size: 2"W x 2.3"H

NOTE: The color of your laser engraved artwork will depend on the nature of the item and it's material.

"You always face the greatest struggle, the greatest opposition, the greatest discouragement right before the breakthrough"

Joel Osteen

Actual Size of Imprint
Dotted Lines Do Not Print