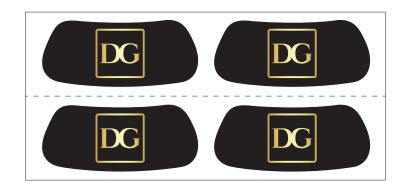

Order#: 144866 Product: Non Glare Eye Strips Item #: 1377-309417 Imprint Method: 4 Color Process

It is imperative that you view your e-proof and submit your approval and/or changes promptly to maintain your anticipated delivery date.

Please keep in mind that this virtual proof is not a printed sample of your artwork on our product. The size and placement of the artwork may vary from this proof when actually printed on the product. Carefully review the attached proof for verification of copy & layout.