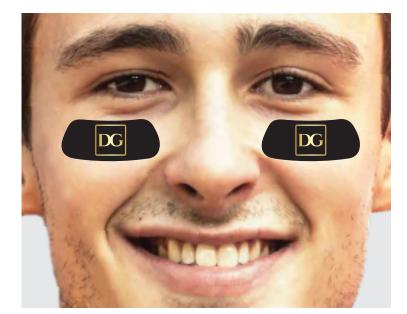

Order#: 144866 Product: Non Glare Eye Strips Item #: 1377-309417 Imprint Method: 4 Color Process

It is imperative that you view your e-proof and submit your approval and/or changes promptly to maintain your anticipated delivery date.

Please keep in mind that this virtual proof is not a printed sample of your artwork on our product. The size and placement of the artwork may vary from this proof when actually printed on the product. Carefully review the attached proof for verification of copy & layout.