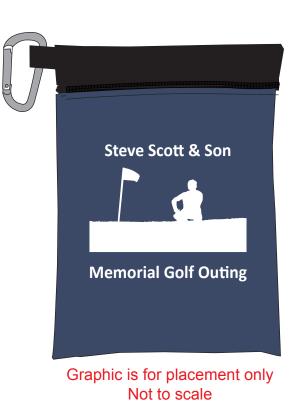

Order#:144838Product:Tees-N-Things Pouch: NavyItem #:1109-314905Imprint Method:Screen Print on the Front: WhiteActual Imprint Size:4.5"W x 5"H

Actual Size of Imprint Dotted Lines Do Not Print

It is imperative that you view your e-proof and submit your approval and/or changes promptly to maintain your anticipated delivery date.

Please keep in mind that this virtual proof is not a printed sample of your artwork on our product. The size and placement of the artwork may vary from this proof when actually printed on the product. Carefully review the attached proof for verification of copy & layout.