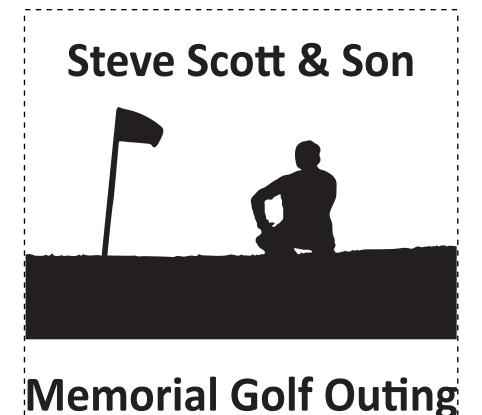

Order#:144838Product:Tees-N-Things Pouch: NavyItem #:1109-314905Imprint Method:Screen Print on the Front: WhiteActual Imprint Size:4.5"W x 5"H

Actual Size of Imprint Dotted Lines Do Not Print