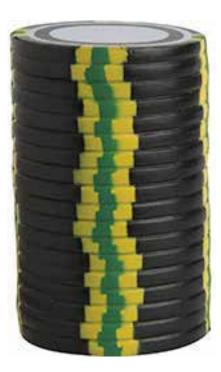

Order#: 144835 Product: Stack of Chips Squeezies Stress Reliever Item #: 1364-311243 Imprint Method: 4 Color Process on the Top of Chips Actual Imprint Size: 1"W x 0.5"H

3.25" x 2"

Actual Size of Imprint Dotted Lines Do Not Print