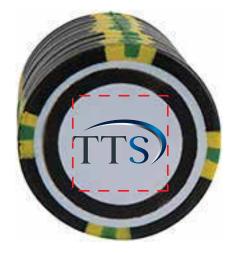

Order#: 144835 Product: Stack of Chips Squeezies Stress Reliever Item #: 1364-311243 Imprint Method: 4 Color Process on the Top of Chips Actual Imprint Size: 1"W x 0.5"H

3.25" x 2"

Actual Size of Imprint Dotted Lines Do Not Print