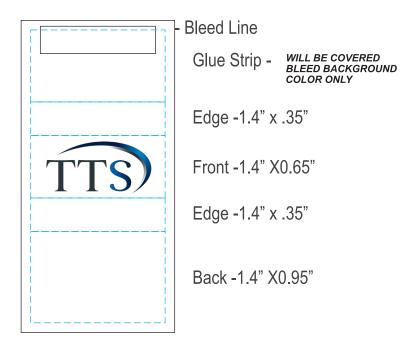

Order#:144835Product:Hershey's® Miniature Chocolate BarsItem #:1229-317673Imprint Method:4 Color Process on the WrapperActual Imprint Size:1"W x 0.54"H

Actual Size of Imprint Dotted Lines Do Not Print