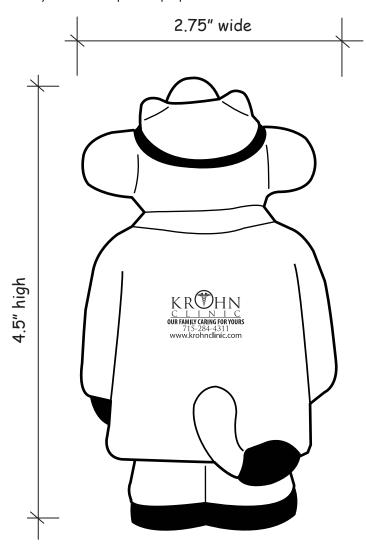

Order#: 144831

**Product:** Doctor Cow Stress Reliever

Item #: 1364-307987

Imprint Method: Pad Print on the Back: Black

Actual Imprint Size: 0.8"W x 0.5"H

PDF documents can distort smaller text due to the inability to display images smaller than 1 pixel in size. "L's" and "I's" when small in size appear to be bold or larger because the pdf will enlarge it to 1 pixel so that it can beviewed. For your assurance your text will print in proportion.