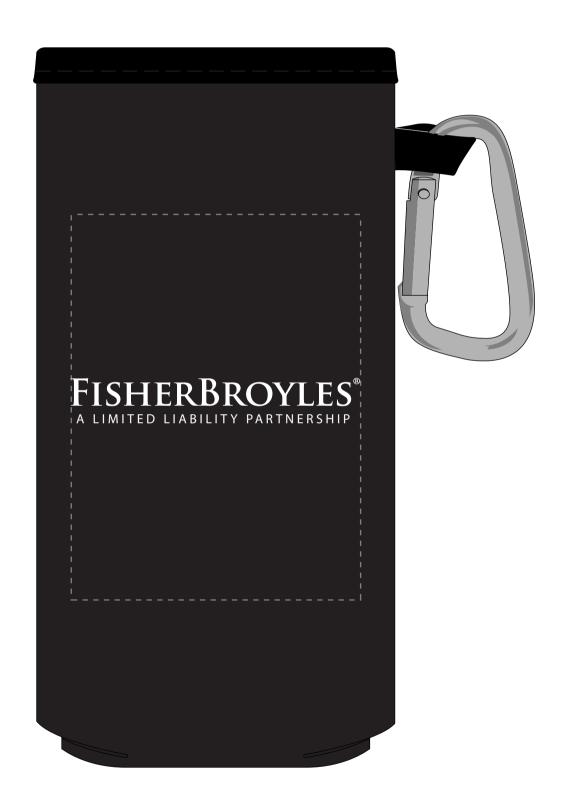

**Order#**: 144825

**Product:** Collapsible Koozie Bottle Kooler: Black

**Item #**: 1086-100087

Imprint Method: Screen Print on the First Side (One Color Only): White

Actual Imprint Size: 3"W x 0.47"H

## \*\*\*IMPORTANT INFORMATION\*\*\* (PLEASE READ)

Please proof carefully for spelling errors, omissions, and layout accuracy. It is your responsibility to correct any errors. Garrett Specialties assumes no responsibility for errors after a proof has been authorized to print. Please note changes or revisions to your proof from your original instructions may cause revision in your ship date. Delays in paper proof approval also may require a change in your schedule ship dates. Occasionally, some fax machines may distort the image. Please pay close attention to numbers.

It is imperative that you view your e-proof and submit your approval and/or changes promptly to maintain your anticipated delivery date.

Please keep in mind that this virtual proof is not a printed sample of your artwork on our product. The size and placement of the artwork may vary from this proof when actually printed on the product. Carefully review the attached proof for verification of copy & layout.