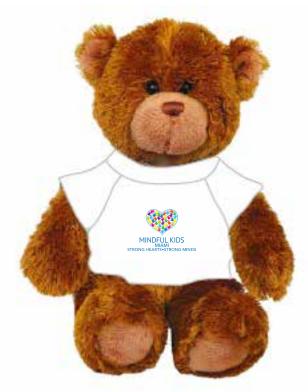

Order#: 144806-Q

Product: Sebastian Teddy Bear-Gund: White T Shirt

Item #: 1039-303494

**Imprint Method**: 4 Color Process on the Shirt (Center)

Actual Imprint Size: 1.62"W x 1"H

Actual Size of Imprint **Dotted Lines Do Not Print** 

Graphic is for placement only Not to scale