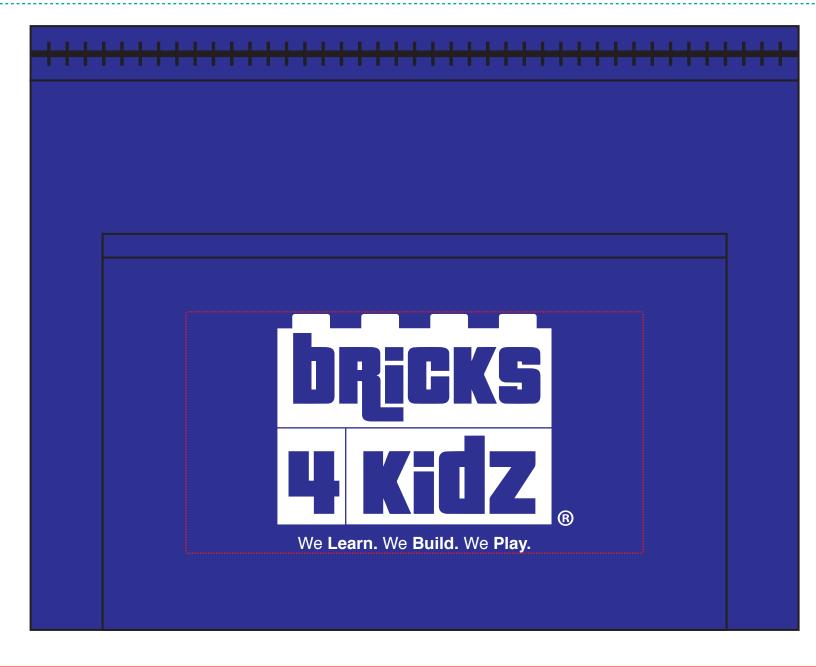

Order#: 144769 Product: 6-Pack Cooler : Blue Item #: 1016-315706 Imprint Method: Screen Print on the Pocket Only: White Actual Imprint Size: 3"W x 2.5"H