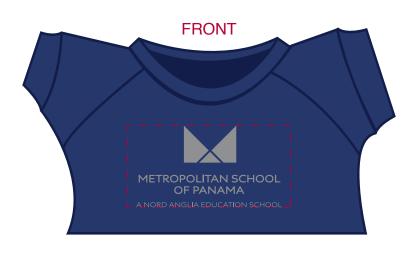

**Order#**: 144765

**Product:** Leopard Wild Bunch Animals: Royal Blue T Shirt

Item #: 1039-303714

Imprint Method: Screen Print on the Shirt (Center): Metallic Silver 877

Actual Imprint Size: 1.78"W x 1"H

Note: The bottom line of text is too small and will not print legibly as-is.

A NORD ANGLIA EDUCATION SCHOOL